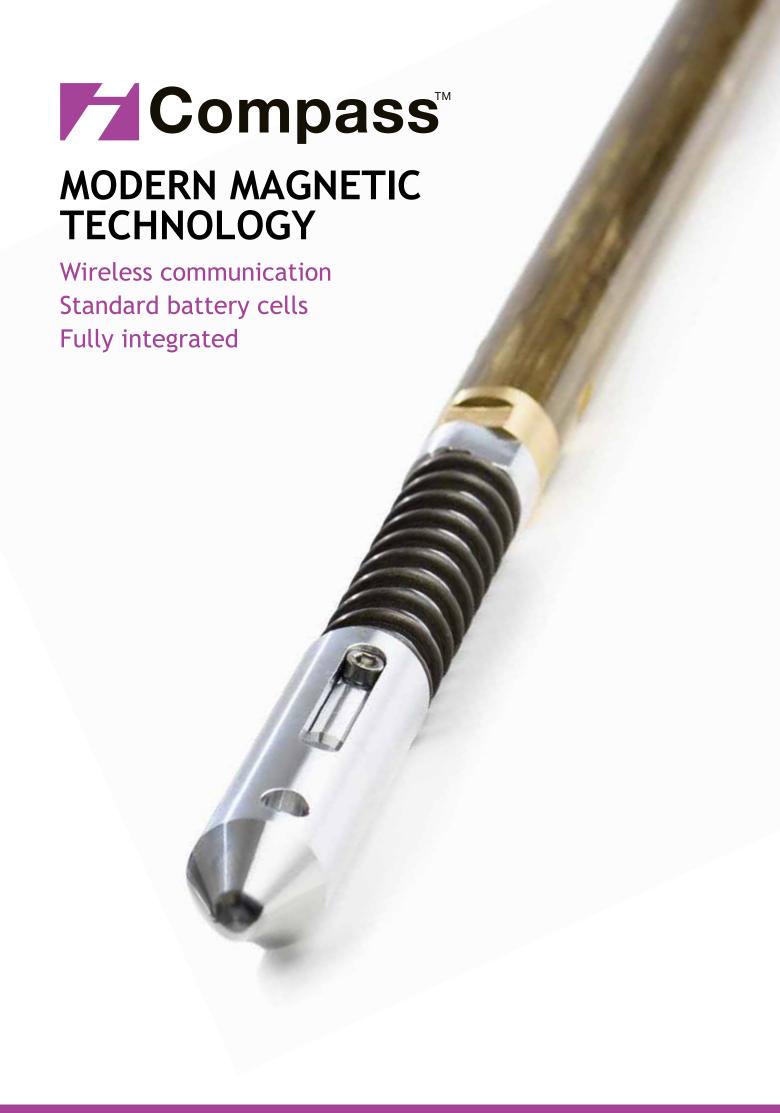

## isCompass Accuracy

± 0.15° Inclination Gravity highside ± 0.20° Magnetic toolface  $\pm$  0.35 $^{\circ}$ ± 0.35° **Azimuth** 

## isCompass Specifications

**Power consumption** 0.2 W Memory 4 GB

Infrared (IrDA) Communication method -20°C - +70°C Temperature range

**Dimensions** Diameter 35 mm, length 1210 mm

Typically 100 hours using 7 cells type C\* Operating time

**Battery type** Standard C-cells

35 mm diameter, fully integrated with instrument Running gear